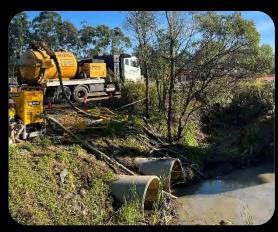

Confined space culvert cleaning and vacuum loading

PUP utility investigation – Blackspots program, Breakfast Creek

Somerset Dam - GPR scanning and drill mud excavation

**DRAIN JETTING** 

**GPR UTILITY LOCATION** 