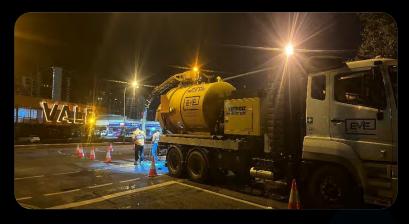

Confined space culvert cleaning and vacuum loading

PUP utility investigation – Blackspots program, Breakfast Creek

Somerset Dam - GPR scanning and drill mud excavation

**DRAIN JETTING** 

**GPR UTILITY LOCATION** 