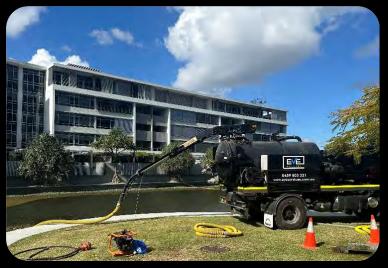

Confined space culvert cleaning and vacuum loading

PUP utility investigation – Blackspots program, Breakfast Creek

Somerset Dam - GPR scanning and drill mud excavation

**DRAIN JETTING** 

**GPR UTILITY LOCATION** 