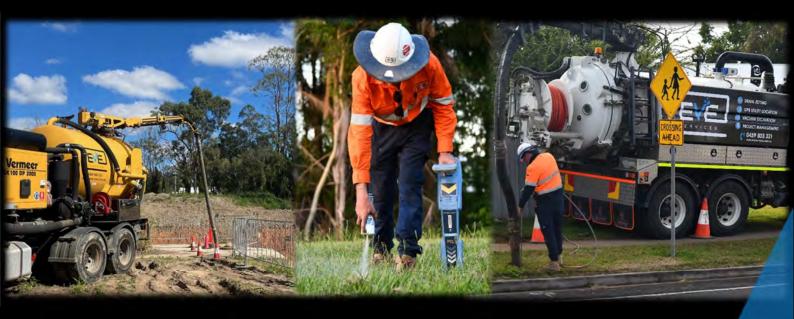

Confined space culvert cleaning and vacuum loading

PUP utility investigation – Blackspots program, Breakfast Creek

Somerset Dam - GPR scanning and drill mud excavation

**DRAIN JETTING** 

**GPR UTILITY LOCATION** 