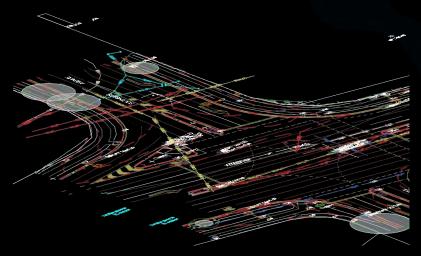

### **1000L TRAILER VAC**

4" BOOM, CAR TOWABLE

EVE Services Pty. Ltd. is a fully certified CERTLOC (prev. BYDA) locating organisation with a team of qualified locators. Our team operate the latest EMF locating equipment, GPR units and GNSS survey rovers to deliver fast and reliable subsurface locating to suit a variety of budgets and requirements. The shift to subsurface 3D modelling and CAD verification on most infrastructure projects has seen a change in locating data collected. EVE's focus is on data quality and useability for our clients with the additional of GNSS survey on each site we locate.

SITE LOCATING - MARKS ON SITE

**UTILITY REPORTING - UTILITY MAPS** 

SURVEY OVERLAY - 2D & 3D MODELING

EVE services staff have over 25 years combined experience in the civil engineering and telecommunications industries and focus on providing accurate, fast and reliable utility locating data for all our clients. We understand every project is different and we will work with our clients to deliver the best outcome.

#### **Locating Services:**

- -EMF wanding, trace rods and sonde location
- -GPR scanning
- -Utility reports
- -GNSS pickups
- -Survey overlays and georeferenced CAD files

GPR scanning and potholing for PUP investigation