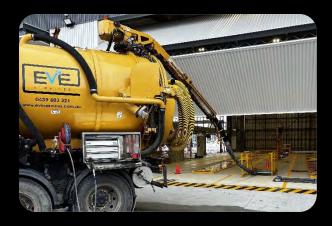

#### **8000L VERMEER MEGA VAC**

6" BOOM, 45m HOSING 27"hg SUCTION - 2000CFM FV500 TRUCK

6" BOOM, 1" 257Lpm @2800PSI JETTER 23"hg SUCTION - 2000CFM

# **VACUUM EXCAVATION**

**DRAIN JETTING - VACUUM LOADING - NDD** 

EVE Services Pty. Ltd. operate a fleet of modern vacuum excavation and Jetter trucks, fitted with full hydraulic booms and remote operation. Our trucks are kept to the highest standard, working on Civil, Council and Rail sites across South-East Queensland. Our operators are highly skilled in Plant operation and Utility investigation with years of industry experience.