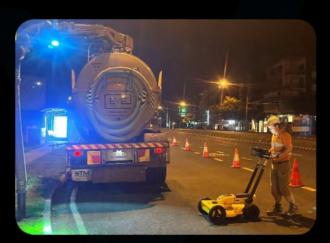

Confined space culvert cleaning and vacuum loading

PUP utility investigation – Blackspots program, Breakfast Creek

Somerset Dam - GPR scanning and drill mud excavation

**DRAIN JETTING** 

**GPR UTILITY LOCATION** 