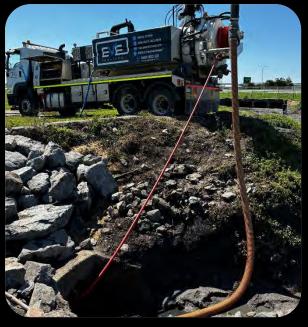

Confined space culvert cleaning and vacuum loading

PUP utility investigation – Blackspots program, Breakfast Creek

Somerset Dam - GPR scanning and drill mud excavation

**DRAIN JETTING** 

**GPR UTILITY LOCATION** 