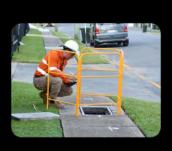

#### **Locating Services:**

- -EMF wanding, trace rods and sonde location
- -GPR scanning
- -Utility reports
- -GNSS pickups
- -Survey overlays and georeferenced CAD files

GPR scanning and potholing for PUP investigation

Some of these services include:

- <u>PUP investigations (Public, Utility and Plant)</u> Traffic control and permit organisation, early works locating, tailored potholing programs and survey data processing
- <u>Utility verification</u> Pre-earthworks potholing and trenching
- Environmental services Drill mud disposal, high pressure water blasting and culvert cleaning, drainage water management plans
- Vacuuming loading Hazardous waste disposal and management programs
- <u>Confined space</u> culverts and pipework cleaning, retention tank cleaning, deep excavation water management