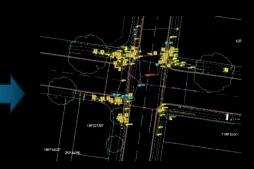

### **1000L TRAILER VAC**

4" BOOM, CAR TOWABLE

EVE Services Pty. Ltd. is a fully certified CERTLOC (prev. BYDA) locating organisation with a team of qualified locators. Our team operate the latest EMF locating equipment, GPR units and GNSS survey rovers to deliver fast and reliable subsurface locating to suit a variety of budgets and requirements. The shift to subsurface 3D modelling and CAD verification on most infrastructure projects has seen a change in locating data collected. EVE's focus is on data quality and useability for our clients with the additional of GNSS survey on each site we locate.

#### **Locating Services:**

- -EMF wanding, trace rods and sonde location
- -GPR scanning
- -Utility reports
- -GNSS pickups
- -Survey overlays and georeferenced CAD files

GPR scanning and potholing for PUP investigation