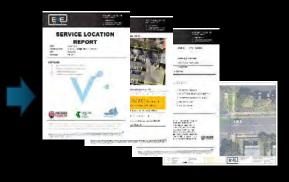

### **1000L TRAILER VAC**

4" BOOM, CAR TOWABLE

EVE Services Pty. Ltd. is a fully certified CERTLOC (prev. BYDA) locating organisation with a team of qualified locators. Our team operate the latest EMF locating equipment, GPR units and GNSS survey rovers to deliver fast and reliable subsurface locating to suit a variety of budgets and requirements. The shift to subsurface 3D modelling and CAD verification on most infrastructure projects has seen a change in locating data collected. EVE's focus is on data quality and useability for our clients with the additional of GNSS survey on each site we locate.

#### **Locating Services:**

- -EMF wanding, trace rods and sonde location
- -GPR scanning
- -Utility reports
- -GNSS pickups
- -Survey overlays and georeferenced CAD files

GPR scanning and potholing for PUP investigation